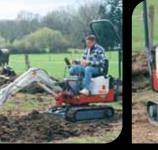

#### TB108 Micro Excavator is perfect for landscape, small building and DIY applications.

With an option of six different sized buckets, alternatively add an augur or a breaker and its ready for work.

For difficult ground it has a powerful dig force of 10.2kN.

It gets into places other excavators cannot. It digs deep 1680mm, dumps high 2145mm and has a maximum ground reach as far as 2880mm.

A perfect machine to add to the hire fleet, landscape division or building team.