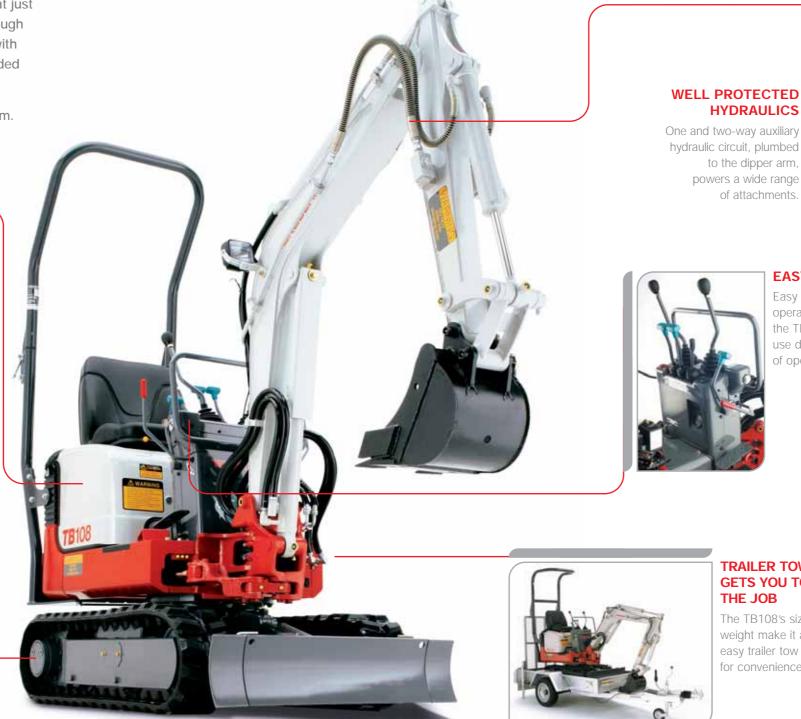

## **TB108 Micro Excavator - portable and powerful**

The TB108 is our smallest excavator weighing in at just 880kg. Its micro dimensions enable it to pass through a normal doorway making it ideal when working with restricted access. Expands to wider tracks for added stability when digging and tracking.

The TB108 has an impressive dig depth of 1680mm.

#### EASY ACCESS, **EASY SERVICING**

Lockable tilt-back steel engine cover secures key parts, components and fuel tank.

**EXPANDABLE TRACK FRAME** The TB108 has a unique expanding track frame to adjust from 680mm to 900mm allowing it to travel through narrow openings. Added track width then gives greater operating stability.

#### **EASY CONTROLS**

Easy to drive - simple operating controls make the TB108 an easy to use digger for any level of operator.

#### **TRAILER TOWING -GETS YOU TO** THE JOB

The TB108's size and weight make it an easy trailer tow for convenience.

#### PERFORMANCE

 Expanding track frame adjusts from 680 to 900mm to travel through narrow openings and greater operating stability.

**TB108** 

- Adjustable dozer blade to match expanded track width.
- One and two-way auxiliary hydraulic circuit, plumbed to the dipper arm, powers a wide range of attachments.
- Planetary final drives give better traction on difficult ground.
- Boom mounted work light for all working conditions.