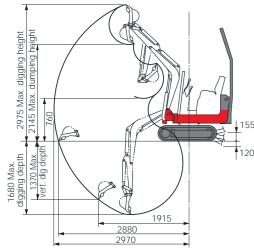

Max Digging Depth (mm)

Max Dump Height (mm)

Max Reach at Ground Level (mm)

Max Vertical Digging Depth (mm)

Max Bucket Digging Force (kN)

Max Arm Digging Force (kN)

Hydraulic Flow Aux port (I/min)

Boom Swing Angle (L/R)

160 1125

800

680-900x200

1680

2145

2880

1370

10.2

The TB108 has an impressive dig depth of 1680mm.

#### TB108 Micro Excavator is perfect for landscape, small building and DIY applications.

With an option of six different sized buckets, alternatively add an augur or a breaker and its ready for work.

For difficult ground it has a powerful dig force of 10.2kN.

It gets into places other excavators cannot. It digs deep 1680mm, dumps high 2145mm and has a maximum ground reach as far as 2880mm.

A perfect machine to add to the hire fleet, landscape division or building team.