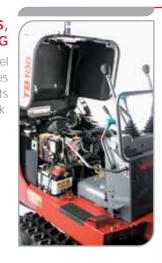

#### EASY ACCESS, **EASY SERVICING**

Lockable tilt-back steel engine cover secures key parts, components and fuel tank.

**EXPANDABLE TRACK FRAME** The TB108 has a unique expanding track frame to adjust from 680mm to 900mm allowing it to travel through narrow openings. Added track width then gives greater operating stability.

#### **SAFETY & SERVICE**

- Cast iron wraparound protective counterweight protects the machine and withstands bumps on site -100% steel built for the toughest sites.
- Lockable tilt-back steel engine cover secures key parts and components.
- For servicing the TB108 key features include; fuel and oil hydraulic gauges and an engine oil Safe Drain system.
- Standard safety features include; adjustable seatbelt, safety lockout