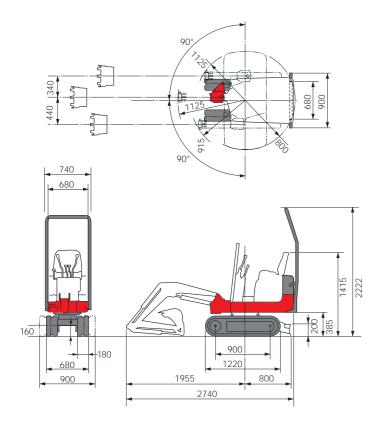

#### **TB108** FULLY HYDRAULIC COMPACT EXCAVATOR

**TB108** 

Engine

Cylinders

Rated Output (kW)/rpm

Maximum Torque (Nm)

**Dimensions and Weight** 

Operating Weight inclusive of

Displacement (cc Electrical System

bucket and fuel (kg) Overall Length (mm

Width with ROPS (mm)

Height with ROPS (mm)

Width without ROPS (mm)

Height with Bar Down (mm) Ground Clearance (mm)

Dozer Blade (W x H) (mm)

Max Digging Depth (mm)

Max Dump Height (mm)

Max Reach at Ground Level (mm)

Max Vertical Digging Depth (mm)

Max Bucket Digging Force (kN)

Max Arm Digging Force (kN)

Hydraulic Flow Aux port (I/min)

Boom Swing Angle (L/R)

Operating Ir

Hydraulic Syst

Swing System

Slew Speed (rpm)

Undercarriage Traction Motor

Traction Drive

Traction Brake

Track Width (mm)

Ground Contact Length (mm

Ground Pressure (kpa)

Maximum Gradeability

Engine Lubrication (I

Cooling System (I)

Travel Speed (k/ph)

Capacities Fuel Tank (I)

Slew Motor

Set Pressure (bar) Pump Type

Hydraulic Flow (I/min)

Min. Front Swing Radius (mm) Tail Swing Radius (mm)

Make Model

Standard UK Specification - Long Dipper/Rubber Tracks

Yanmar

2TNV70

7.1/2400

33

569

12volts 34amp

880

2740

740

680

2222 1415

160 1125

800

680-900x200

1680

2145

2880

1370

10.2

5.8

160

Gear x 2

10.7 x 2 22

90°/90° 9.3

Orbital

Axial Piston

Planetary

Disc

180

900

25.1

2.0/3.9

25°

8

1.6

2.5

## **TB108 Micro Excavator - portable and powerful**

The TB108 is our smallest excavator weighing in at just 880kg. Its micro dimensions enable it to pass through a normal doorway making it ideal when working with restricted access. Expands to wider tracks for added stability when digging and tracking.

#### EASY ACCESS, **EASY SERVICING**

Lockable tilt-back steel engine cover secures key parts, components and fuel tank.

**EXPANDABLE TRACK FRAME** The TB108 has a unique expanding track frame to adjust from 680mm to 900mm allowing it to travel through narrow openings. Added track width then gives greater operating stability.