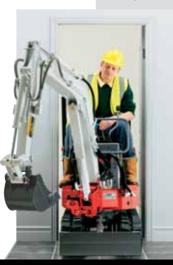

## **TB108 Micro Excavator - portable and powerful**

The TB108 is our smallest excavator weighing in at just 880kg. Its micro dimensions enable it to pass through a normal doorway making it ideal when working with restricted access. Expands to wider tracks for added stability when digging and tracking.

#### EASY ACCESS, **EASY SERVICING**

Lockable tilt-back steel engine cover secures key parts, components and fuel tank.

**EXPANDABLE TRACK FRAME** The TB108 has a unique expanding track frame to adjust from 680mm to 900mm allowing it to travel through narrow openings. Added track width then gives greater operating stability.