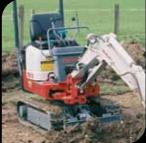

#### TB108 Micro Excavator is perfect for landscape, small building and DIY applications.

With an option of six different sized buckets, alternatively add an augur or a breaker and its ready for work.

For difficult ground it has a powerful dig force of 10.2kN.

It gets into places other excavators cannot. It digs deep 1680mm, dumps high 2145mm and has a maximum ground reach as far as 2880mm.

A perfect machine to add to the hire fleet, landscape division or building team.